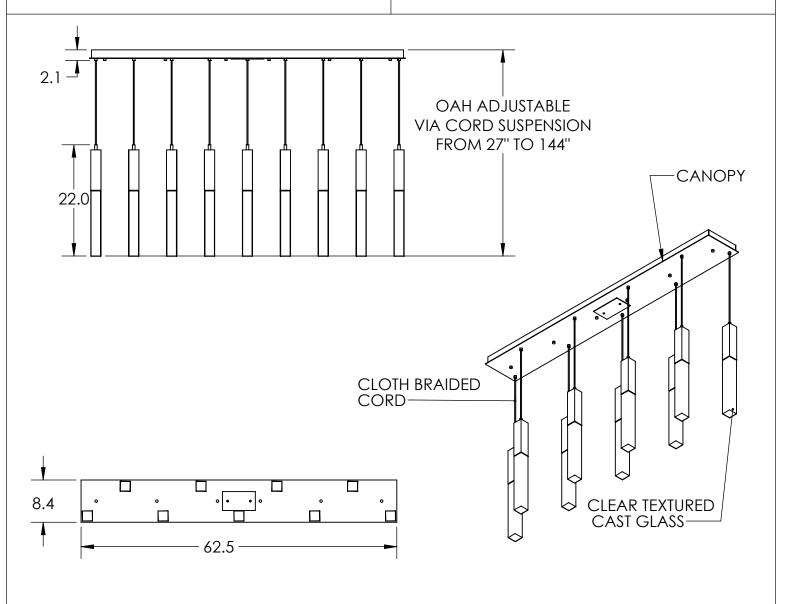

## **HAMMERTON**STUDIO\*\*

SPECIFICATION DRAWING

Collection: AXIS Product #: PLB0060-09

Visit <u>hammertonstudio.com</u> for product options and specifications.

1/6/2020 (A)

| Mounting Packet: R                                                                                          | Weight(lbs.): 94 | Electrical Type: LED                  |       |                    | CCT: 2700 K     |      |           | 1 |
|-------------------------------------------------------------------------------------------------------------|------------------|---------------------------------------|-------|--------------------|-----------------|------|-----------|---|
| UL Location: DRY                                                                                            |                  | Elec. C                               | Qty:9 | Wattage            | : 35            | Volt | age: 120  |   |
| Finish: SEE WEB SITE FOR OPTIONS                                                                            |                  | Source Lumens:                        |       | ns: Ambi           | Ambient: 3080 l |      |           |   |
| Top Diffuser: N/A                                                                                           |                  | Dimmable: Forward/Reverse Phase To 1% |       |                    |                 |      |           |   |
| Bottom Diffuser: CAST GLASS                                                                                 |                  |                                       | 93+   | Power Factor: >0.9 |                 |      |           |   |
| All fixtures created by Hammerton are handcrafted by artisans. Dimensions may vary up to 7/8".              |                  |                                       |       |                    |                 |      |           |   |
| @ Copyright 2020. All rights in design, detail or invention of this drawing are reserved as the property of |                  |                                       |       |                    |                 |      | onerty of |   |