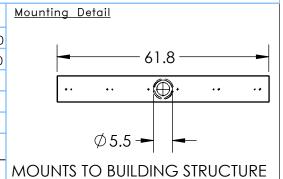

## **HAMMERTON**STUDIO\*\*

SPECIFICATION DRAWING

Collection: AXIS Product #: PLB0060-09

Visit <u>hammertonstudio.com</u> for product options and specifications.

1/6/2020 (A)

| Mounting Packet: R                                                                                          | Weight(lbs.): 94 | Electrical Type: LED                  |       |                    | CCT: 2700 K     |      |           | 1 |
|-------------------------------------------------------------------------------------------------------------|------------------|---------------------------------------|-------|--------------------|-----------------|------|-----------|---|
| UL Location: DRY                                                                                            |                  | Elec. C                               | Qty:9 | Wattage            | : 35            | Volt | age: 120  |   |
| Finish: SEE WEB SITE FOR OPTIONS                                                                            |                  | Source Lumens:                        |       | ns: Ambi           | Ambient: 3080 l |      |           |   |
| Top Diffuser: N/A                                                                                           |                  | Dimmable: Forward/Reverse Phase To 1% |       |                    |                 |      |           |   |
| Bottom Diffuser: CAST GLASS                                                                                 |                  |                                       | 93+   | Power Factor: >0.9 |                 |      |           |   |
| All fixtures created by Hammerton are handcrafted by artisans. Dimensions may vary up to 7/8".              |                  |                                       |       |                    |                 |      |           |   |
| @ Copyright 2020. All rights in design, detail or invention of this drawing are reserved as the property of |                  |                                       |       |                    |                 |      | onerty of |   |