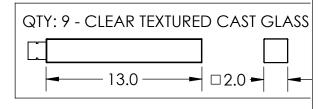

## **HAMMERTON**STUDIO\*\*

SPECIFICATION DRAWING

Collection: AXIS Product #: PLB0060-09

Visit <u>hammertonstudio.com</u> for product options and specifications.

1/6/2020 (A)

| Mounting Packet: R                                                                                          | Weight(lbs.): 94 | Electrical Type: LED                  |       |                    | CCT: 2700 K     |      |           | 1 |
|-------------------------------------------------------------------------------------------------------------|------------------|---------------------------------------|-------|--------------------|-----------------|------|-----------|---|
| UL Location: DRY                                                                                            |                  | Elec. C                               | Qty:9 | Wattage            | : 35            | Volt | age: 120  |   |
| Finish: SEE WEB SITE FOR OPTIONS                                                                            |                  | Source Lumens:                        |       | ns: Ambi           | Ambient: 3080 l |      |           |   |
| Top Diffuser: N/A                                                                                           |                  | Dimmable: Forward/Reverse Phase To 1% |       |                    |                 |      |           |   |
| Bottom Diffuser: CAST GLASS                                                                                 |                  |                                       | 93+   | Power Factor: >0.9 |                 |      |           |   |
| All fixtures created by Hammerton are handcrafted by artisans. Dimensions may vary up to 7/8".              |                  |                                       |       |                    |                 |      |           |   |
| @ Copyright 2020. All rights in design, detail or invention of this drawing are reserved as the property of |                  |                                       |       |                    |                 |      | onerty of |   |